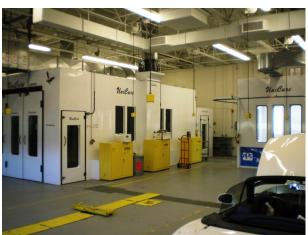

With a capacity of 830 students, this facility houses 18 vocational programs around a centrally-located commons/ display area.

The current renovation project upgraded the building's environmental systems, improved the existing programmatic spaces, and updated these space to today's educational and code standards. Storm water and parking were also improved.

The renovation took place over seven phases to minimize disruptions.

HHSDR Architects/Engineers