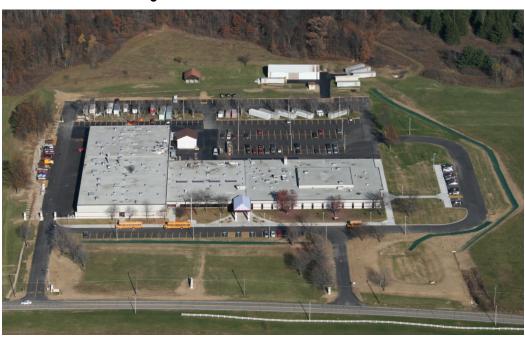

## **Mercer County Career Center**

New Building, with subsequent Improvements. Client since 1971.

MERCER COUNTY CAREER CENTER - SERVING MOST MERCER COUNTY SCHOOL DISTRICTS

776 GREENVILLE ROAD, RT. 58 MERCER, PA 16137-0152 MS. RACHEL MARTIN, DIRECTOR, (724) 662-3000

NEW BUILDING (AUGUST 1972), \$3,462,257, 102,442 SQ. FT.

ADD'S. / ALTERATIONS (1980S) RE-ROOFED (2004) FACILITY STUDY (2006)

ADD'S / ALTERATIONS (2009)
BID: AUGUST 5, 2009
COMPLETED: MARCH 2011
COST: \$10.856.856

With a capacity of 830 students, this facility houses 18 vocational programs around a centrally-located commons/ display area.

The current renovation project upgraded the building's environmental systems, improved the existing programmatic spaces, and updated these space to today's educational and code standards. Storm water and parking were also improved.

The renovation took place over seven phases to minimize disruptions.

HHSDR Architects/Engineers