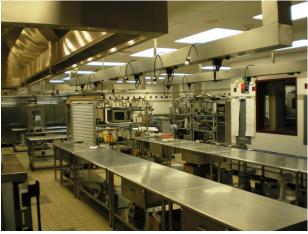

With a capacity of 830 students, this facility houses 18 vocational programs around a centrally-located commons/ display area.

The current renovation project upgraded the building's environmental systems, improved the existing programmatic spaces, and updated these space to today's educational and code standards. Storm water and parking were also improved.

The renovation took place over seven phases to minimize disruptions.

HHSDR Architects/Engineers