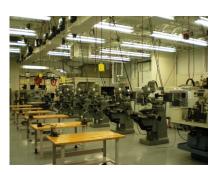

With a capacity of 830 students, this facility houses 18 vocational programs around a centrally-located commons/ display area.

The current renovation project upgraded the building's environmental systems, improved the existing programmatic spaces, and updated these space to today's educational and code standards. Storm water and parking were also improved.

The renovation took place over seven phases to minimize disruptions.

HHSDR Architects/Engineers