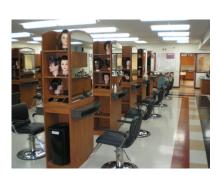

With a capacity of 830 students, this facility houses 18 vocational programs around a centrally-located commons/ display area.

The current renovation project upgraded the building's environmental systems, improved the existing programmatic spaces, and updated these space to today's educational and code standards. Storm water and parking were also improved.

The renovation took place over seven phases to minimize disruptions.

HHSDR Architects/Engineers