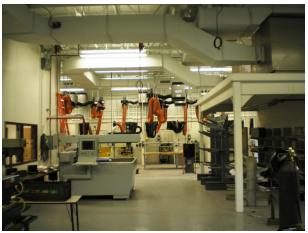

With a capacity of 830 students, this facility houses 18 vocational programs around a centrally-located commons/ display area.

The current renovation project upgraded the building's environmental systems, improved the existing programmatic spaces, and updated these space to today's educational and code standards. Storm water and parking were also improved.

The renovation took place over seven phases to minimize disruptions.

HHSDR Architects/Engineers